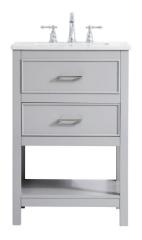

## **Sinclaire collection**

24 inch single bathroom vanity Set

Item No: VF19024BL (Blue)

Item No: VF19024GR (Grey)

Item No: VF9024WH (White)

**Available Finishes** 

## **Specifications**

| Specifications                      |                        |
|-------------------------------------|------------------------|
| Base Finish                         | Blue/Grey/White        |
| Top finish                          | Calacatta White        |
| Base material                       | solid wood leg and MDF |
| Top material                        | Quartz                 |
| Sink included                       | yes                    |
| sink material                       | porcelain              |
| overflow hole                       | yes                    |
| sink type                           | undermount             |
| Doors                               | NO                     |
| number of doors                     | 0                      |
| Drawers                             | YES                    |
| number of Functional drawers        | 1                      |
| soft close drawer glides            | Yes                    |
| mounting location                   | free-standing          |
| mounting bracket included           | no                     |
| backsplash included                 | no                     |
| drain assembly included             | no                     |
| faucet included                     | no                     |
| Compatible faucet installation type | widespread             |
| P-trap included                     | no                     |
| assembly required                   | no                     |
| installation required               | yes                    |
| warranty                            | 1 year limited         |
| Shipment Type                       | Small parcel           |
|                                     |                        |