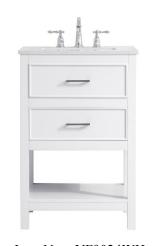

## **Sinclaire collection**

24 inch single bathroom vanity Set

Item No: VF19024BL (Blue)

Item No: VF19024GR (Grey)

Item No: VF9024WH (White)

**Available Finishes** 

## **Specifications**

| Specifications                      |                        |
|-------------------------------------|------------------------|
| Base Finish                         | Blue/Grey/White        |
| Top finish                          | Calacatta White        |
| Base material                       | solid wood leg and MDF |
| Top material                        | Quartz                 |
| Sink included                       | yes                    |
| sink material                       | porcelain              |
| overflow hole                       | yes                    |
| sink type                           | undermount             |
| Doors                               | NO                     |
| number of doors                     | 0                      |
| Drawers                             | YES                    |
| number of Functional drawers        | 1                      |
| soft close drawer glides            | Yes                    |
| mounting location                   | free-standing          |
| mounting bracket included           | no                     |
| backsplash included                 | no                     |
| drain assembly included             | no                     |
| faucet included                     | no                     |
| Compatible faucet installation type | widespread             |
| P-trap included                     | no                     |
| assembly required                   | no                     |
| installation required               | yes                    |
| warranty                            | 1 year limited         |
| Shipment Type                       | Small parcel           |
|                                     |                        |