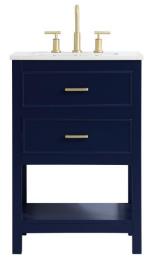

## **Sinclaire collection**

24 inch single bathroom vanity Set

Item No: VF19024BL (Blue)

Item No: VF19024GR (Grey)

Item No: VF9024WH (White)

**Available Finishes** 

## **Specifications**

| Specifications                      |                        |
|-------------------------------------|------------------------|
| Base Finish                         | Blue/Grey/White        |
| Top finish                          | Calacatta White        |
| Base material                       | solid wood leg and MDF |
| Top material                        | Quartz                 |
| Sink included                       | yes                    |
| sink material                       | porcelain              |
| overflow hole                       | yes                    |
| sink type                           | undermount             |
| Doors                               | NO                     |
| number of doors                     | 0                      |
| Drawers                             | YES                    |
| number of Functional drawers        | 1                      |
| soft close drawer glides            | Yes                    |
| mounting location                   | free-standing          |
| mounting bracket included           | no                     |
| backsplash included                 | no                     |
| drain assembly included             | no                     |
| faucet included                     | no                     |
| Compatible faucet installation type | widespread             |
| P-trap included                     | no                     |
| assembly required                   | no                     |
| installation required               | yes                    |
| warranty                            | 1 year limited         |
| Shipment Type                       | Small parcel           |
|                                     |                        |